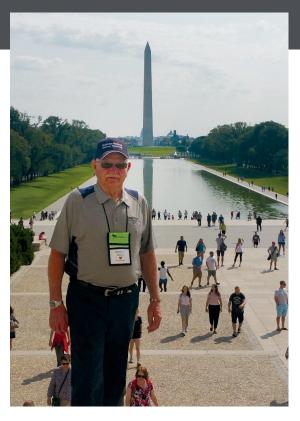

Continued on Page 20B

Above: Martin Lemon on the steps of the Lincoln Memorial with the Washington Monument behind him. Below: Lloyd Shellhorn visits Audie Murphy's grave in Arlington National Cemetery. Murphy was one of the most decorated American combat soldiers of WWII.