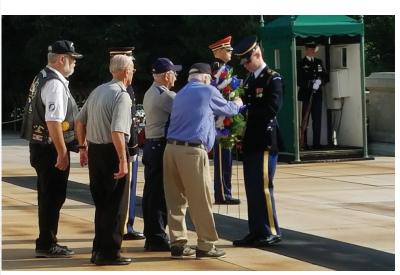

Continued on Page 20

All the veterans stand on the steps of the Memorial Amphitheater in Arlington National Cemetery, after presenting a wreath at the Tomb of the Unknown Soldier.

The highlight of the weekend for many of the veterans and their guardians was laying a wreath at the Tomb of the Unknown Soldier at Arlington National Cemetery. Four veterans from the group were chosen to present the wreath, one being Bob Baker. At his advanced age, Bob

spends most of his time in a wheelchair these days, but he can walk, slowly, with a cane. Yet, he put both cane and wheelchair aside temporarily during the wreath ceremony, preferring instead to "stand up straight and walk like a soldier," he said.