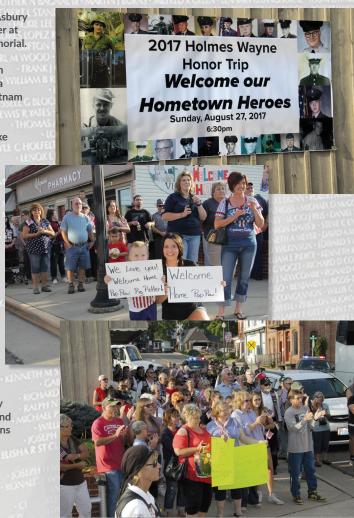

# HOLMES-WAYNE HONOR JBP

he streets of Shreve were filled with patriotic signs to welcome home the local heroes of Holmes and Wayne County. It was a parade that was long overdue for many veterans.

For the second consecutive year, local veterans of World War II, the Korean War, and the Vietnam War were recognized for their service with an Honor Trip to memorials in Washington, D.C. The trip was free for veterans and coordinated by the Shreve American Legion Forest Post 67 and Holmes-Wayne Electric Cooperative. The trip was entirely funded by private donations from individuals and organizations. Participating this year were 23 area veterans, each accompanied by a guardian/caretaker.

Top right: Jim Smith, Gary Brenly, and Carl Cooper at the Lincoln Memorial.

Bottom right:
Shreve Parade
goers welcome
home local
veterans
returning from
Honor Trip. They
are applauded and
greeted with signs
and hugs.