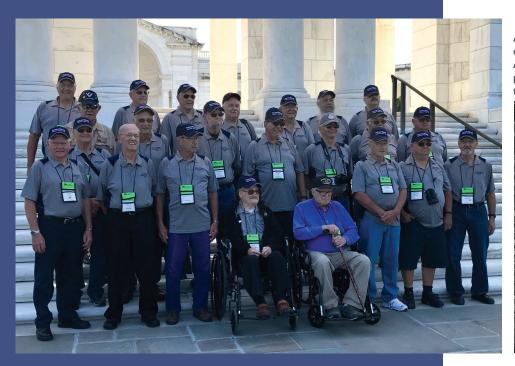

Continued on Page 20

All the veterans stand on the steps of the Memorial Amphitheater in Arlington National Cemetery, after presenting a wreath at the Tomb of the Unknown Soldier.