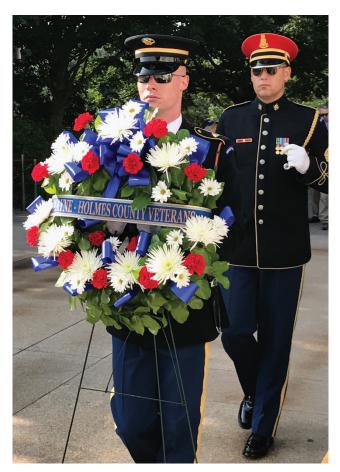

Above: Eldred Hess, Tim Hess, Martin Lemon, and Robert Baker present a wreath at the Tomb of the Unknown Solider.