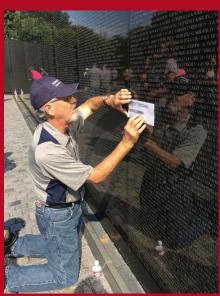

Top left: Steve Asbury and Robert Baker at the Korean Memorial.

Middle left: Lynn Carpenter rubs a name at the Vietnam Wall.

Bottom left: Mike Boreman at the American Veterans Disabled for Life Memorial.