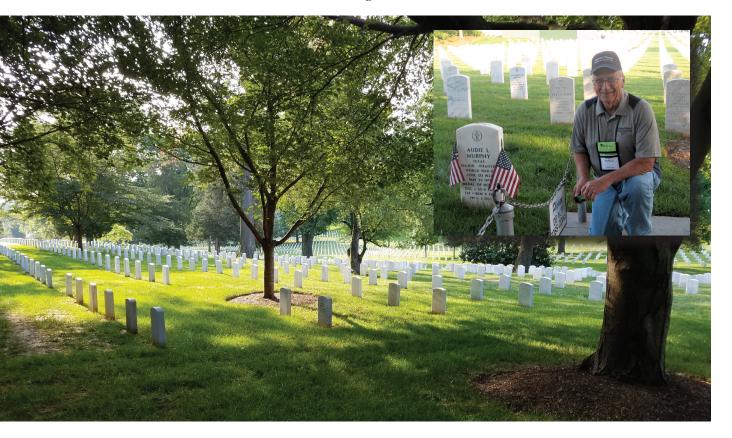

Continued on Page 20B

Above: Martin Lemon on the steps of the Lincoln Memorial with the Washington Monument behind him. Below: Lloyd Shellhorn visits Audie Murphy's grave in Arlington National Cemetery. Murphy was one of the most decorated American combat soldiers of WWII.