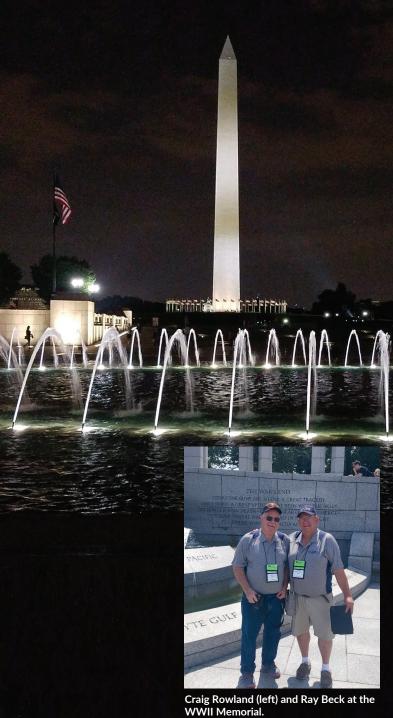

Continued on Page 20B

Above: Martin Lemon on the steps of the Lincoln Memorial with the Washington Monument behind him. Below: Lloyd Shellhorn visits Audie Murphy's grave in Arlington National Cemetery. Murphy was one of the most decorated American combat soldiers of WWII.