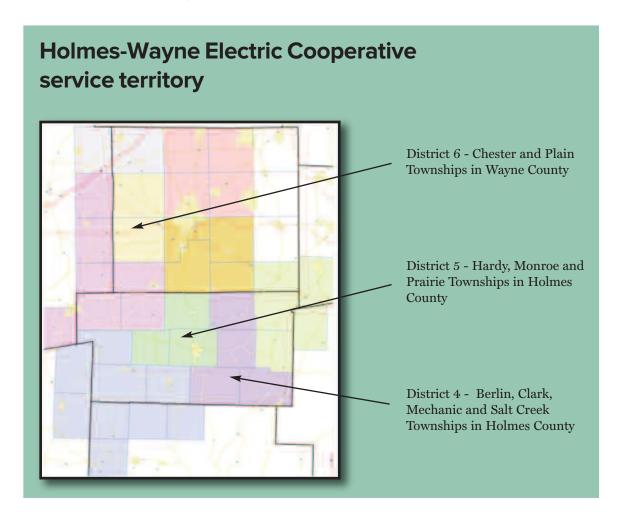

member who resides in each district for which a trustee is to be elected.

The nominating committee will meet in January 2014 at the cooperative office to select nominees for trustees from District 4, District 5, and District 6. The committee selects from the cooperative membership and lists 10 qualified nominees for each trustee position.

After selection, nominees are contacted by the HWEC board chairman in their order listed for verification and willingness to become candidates for trustee. A minimum of two names shall be on a ballot to be voted upon by all memberowners of the cooperative in June 2014 for District 4, District 5, and District 6.